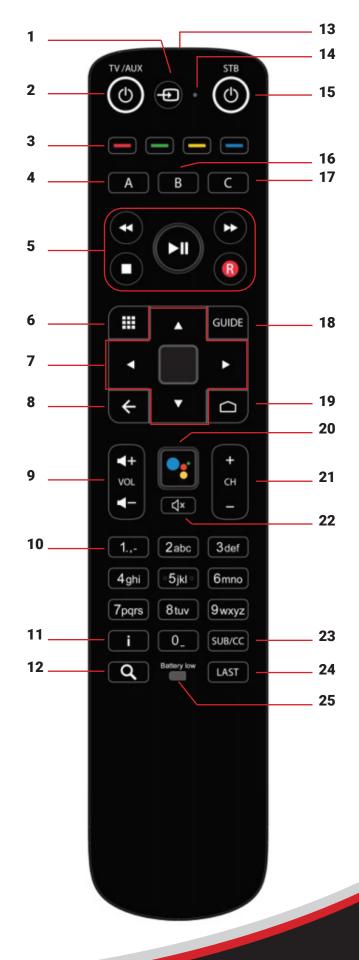

## **Amino 7X Remote**

- 1 TV input source select
- 2 TV/AUX power/standby
- 3 Red = Record, Green = Replay
  - Yellow = Movies, Blue = Live
- 4 Shows
- 5 Set-top box (STB) PVR transport
- 6 Apps
- 7 Navigation and OK
- 8 Back
- 9 Volume up and down
- 10 Channel select and text entry
- 11 Information
- 12 Search
- 13 Infra-red (IR) window
- 14 Microphone
- 15 STB power/standby
- 16 Filter (Sports/News/Movies/Kids)
- 17 Settings
- 18 Electronic Program Guide
- 19 Home
- 20 Voice control
- 21 Channel/Page up and down
- 22 Mute
- 23 Subtitles/closed captions
- 24 Last channel recall
- 25 Low battery warning LED